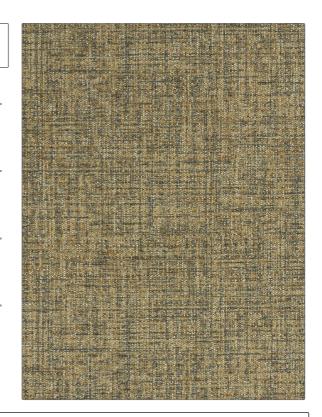

C

PATTERN Soul Sister COLOR Whiskey

BRAND APPLICATION

S. Harris Fabric

USES CATEGORIES

Upholstery Wovens, Chenille

BOOK COLORS

Elements Grey, Gold

DESIGN TYPES RAILROADED

Texture Plain, Not Railroaded Contemporary / Modern

| WIDTH                | VERTICAL REPEAT         | HORIZONTAL REPEAT                                | CONTENT                                                                                   |
|----------------------|-------------------------|--------------------------------------------------|-------------------------------------------------------------------------------------------|
| 55.00 in (139.70 cm) | 0.00 in (0.00 cm)       | 0.00 in (0.00 cm)                                | 32% Viscose, 27%<br>Polyester, 14% Linen, 11%<br>Acrylic, 7% Cotton, 5%<br>Wool, 4% Nylon |
| BACKING              | FIRE CODES              | DOUBLE RUBS                                      | PRODUCT NUMBER                                                                            |
|                      | UFAC Class I / NFPA 260 | Exceeds 75,000 Double<br>Rubs (Wyzenbeek Method) | 1049003                                                                                   |
| DATE BOOKED          | COUNTRY                 | CLEANING CODES                                   |                                                                                           |
| 01/2020              | Italy                   | S                                                |                                                                                           |