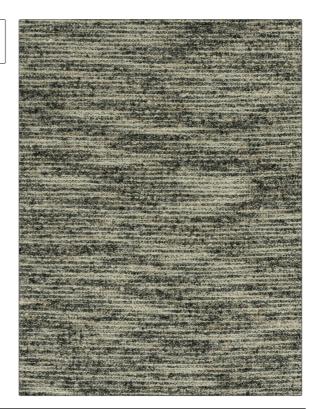

C

PATTERN Bastille Color Charcoal Nude

BRAND

APPLICATION

S. Harris

Fabric

USES

CATEGORIES

Upholstery

Wool, Wovens, Linen

воок

COLORS

Elements

Grey

DESIGN TYPES

RAILROADED

Texture Plain, Contemporary / Modern Not Railroaded

| WIDTH                | VERTICAL REPEAT         | HORIZONTAL REPEAT                                 | CONTENT                                         |
|----------------------|-------------------------|---------------------------------------------------|-------------------------------------------------|
| 55.00 in (139.70 cm) | 0.00 in (0.00 cm)       | 0.00 in (0.00 cm)                                 | 45% Polyester, 36% Linen,<br>12% Wool, 7% Nylon |
| BACKING              | FIRE CODES              | DOUBLE RUBS                                       | PRODUCT NUMBER                                  |
|                      | UFAC Class I / NFPA 260 | Exceeds 100,000 Double<br>Rubs (Wyzenbeek Method) | 1065001                                         |
| DATE BOOKED          | COUNTRY                 | CLEANING CODES                                    |                                                 |
| 01/2020              | Turkey                  | S                                                 |                                                 |