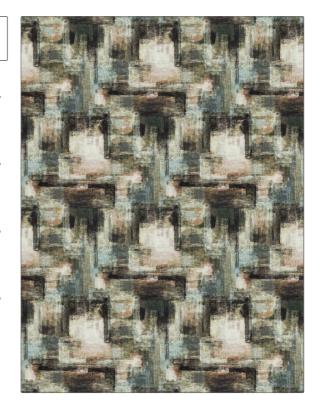

PATTERN Liberose COLOR 01

BRAND

S. Harris Fabric

USES CATEGORIES

Upholstery Velvet / Grospoint, Prints

APPLICATION

COLORS DESIGN TYPES

Green, Aqua / Teal, Pink Geometric, Contemporary /

Modern, Abstract

SCALE RAILROADED

Large Not Railroaded

| WIDTH                | VERTICAL REPEAT         | HORIZONTAL REPEAT                                | CONTENT                               |
|----------------------|-------------------------|--------------------------------------------------|---------------------------------------|
| 55.00 in (139.70 cm) | 16.30 in (41.40 cm)     | 13.50 in (34.29 cm)                              | 66% Cotton, 31% Viscose, 3% Polyester |
| BACKING              | FIRE CODES              | DOUBLE RUBS                                      | PRODUCT NUMBER                        |
|                      | UFAC Class I / NFPA 260 | Exceeds 90,000 Double<br>Rubs (Wyzenbeek Method) | 1084701                               |
| COUNTRY              | CLEANING CODES          |                                                  |                                       |
| Italy                | S                       |                                                  |                                       |