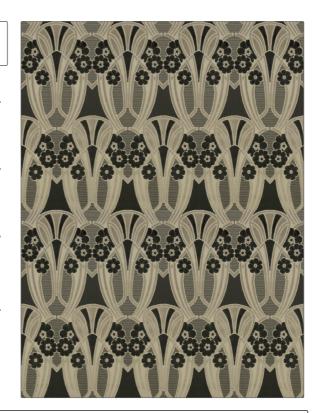

PATTERN Nouveau Velvet color 01

BRAND APPLICATION

S. Harris Fabric

USES CATEGORIES

Upholstery Velvet / Grospoint

COLORS DESIGN TYPES

Grey, Beige Floral, Global / Ethnic,

Novelty, Contemporary / Modern, Abstract

SCALE RAILROADED

Large Not Railroaded

VERTICAL REPEAT HORIZONTAL REPEAT CONTENT 52.00 in (132.08 cm) 34.20 in (86.87 cm) 13.60 in (34.54 cm) 92% Viscose, 8% Polyester BACKING DOUBLE RUBS PRODUCT NUMBER COUNTRY 100% Acrylic Backing Exceeds 100,000 Double 0115701 Belgium Rubs (Wyzenbeek Method)