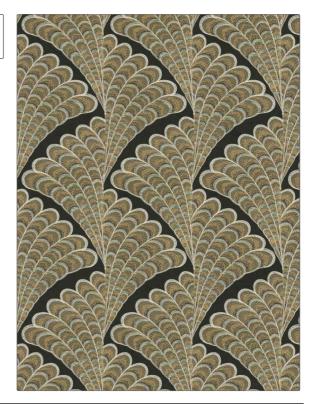

| PATTERN<br>COLOR | Vintage Peace<br>05 | ock                                                            |  |
|------------------|---------------------|----------------------------------------------------------------|--|
| BRAND            |                     | APPLICATION                                                    |  |
| S. Harris        |                     | Fabric                                                         |  |
| USES             |                     | CATEGORIES                                                     |  |
| Bedding, Drapery |                     | Crewels / Embroideries,<br>Linen                               |  |
| COLORS           |                     | DESIGN TYPES                                                   |  |
| Black, Linen     |                     | Embroidery, Novelty,<br>Contemporary / Modern,<br>Animal Skins |  |
| SCALE            |                     | RAILROADED                                                     |  |
| Medium           |                     | Not Railroaded                                                 |  |