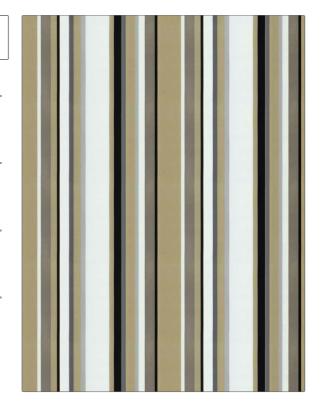

| PATTERN | Transit Stripe |
|---------|----------------|
| COLOR   | Lunar          |
|         |                |

BRAND APPLICATION S. Harris Fabric USES CATEGORIES Upholstery Outdoor, Velvet / Grospoint воок COLORS Chroma S24 Black, Grey, Linen DESIGN TYPES SCALE Stripes Large