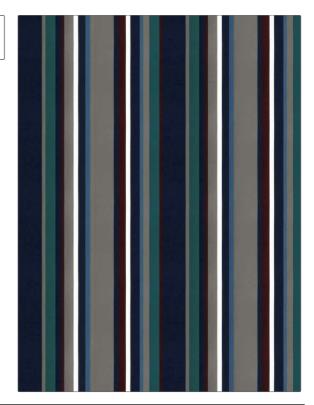

| PATTERN Transit      | Stripe                         |
|----------------------|--------------------------------|
| BRAND                | APPLICATION                    |
| S. Harris            | Fabric                         |
| USES                 | CATEGORIES                     |
| Upholstery           | Outdoor, Velvet /<br>Grospoint |
| COLORS               | DESIGN TYPES                   |
| Black, Blue, Burgund | y Stripes                      |
| SCALE                | RAILROADED                     |
| Large                | Not Railroaded                 |

| WIDTH                | FINISH               | VERTICAL REPEAT         | HORIZONTAL REPEAT                                |
|----------------------|----------------------|-------------------------|--------------------------------------------------|
| 55.00 in (139.70 cm) | Easy To Clean Finish | 0.00 in (0.00 cm)       | 27.50 in (69.85 cm)                              |
| CONTENT              | BACKING              | FIRE CODES              | DOUBLE RUBS                                      |
| 100% Polyester       | 100% Acrylic Backing | UFAC Class I / NFPA 260 | Exceeds 51,000 Double<br>Rubs (Wyzenbeek Method) |
| PRODUCT NUMBER       | COUNTRY              | CLEANING CODES          |                                                  |
| 1412202              | Italy                | WS                      |                                                  |

ADDITIONAL PRODUCT NOTES

Easy To Clean Finish, Passes 100,000 Martindale Tst, Indoor / Outdoor, 1,200 Hours Light Fastness, Ca Tb 117-2013, 100% Acrylic Backing, Exclusive Pattern