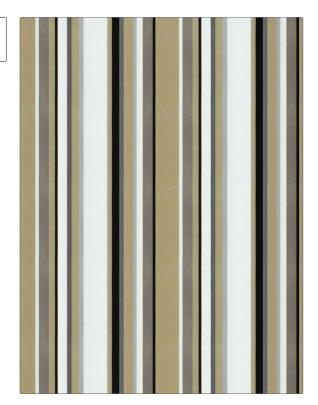

PATTERN **Transit Stripe** COLOR BRAND APPLICATION S. Harris Fabric USES CATEGORIES Upholstery Outdoor, Velvet / Grospoint DESIGN TYPES COLORS Black, Grey, Linen Stripes SCALE RAILROADED Not Railroaded Large