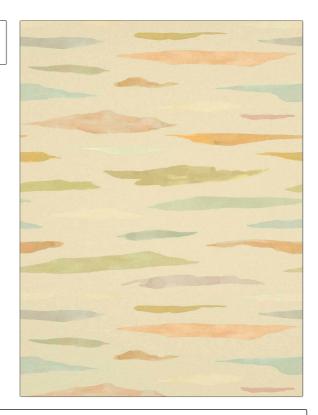

C

PATTERN Zajii Clouds-WP COLOR Great Escape

BRAND

APPLICATION

S. Harris

Wallcovering

CATEGORIES

воок

Wallpaper, Digital, Prints, Linen

East West

COLORS

DESIGN TYPES

Multi-Color

Novelty, Print Pattern, Contemporary / Modern

SCALE

Large

| WIDTH                                      | VERTICAL REPEAT      | HORIZONTAL REPEAT    | CONTENT                                     |
|--------------------------------------------|----------------------|----------------------|---------------------------------------------|
| 52.00 in (132.08 cm)                       | 50.00 in (127.00 cm) | 52.00 in (132.08 cm) | Face: 100% Linen, Backing:<br>100% Nonwoven |
| BACKING                                    | PRODUCT NUMBER       | DATE BOOKED          | COUNTRY                                     |
| Untrimmed, Strippable,<br>Nonwoven Backing | 1435701              | 09/2023              | Austria                                     |