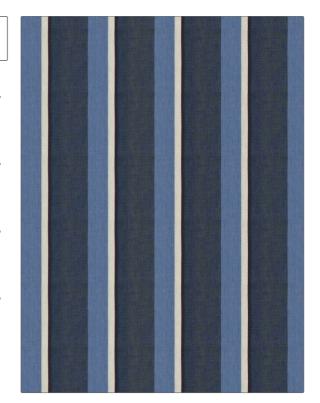

Stripes

RAILROADED Railroaded

PATTERN Exalted Stripe
COLOR Libra

BRAND

S. Harris

Fabric

USES

CATEGORIES

Drapery

Outdoor, Wide Width, Sheer

BOOK

COLORS

Chroma \$24

Blue

DESIGN TYPES

SCALE

Medium

| WIDTH                     | FINISH               | VERTICAL REPEAT   | HORIZONTAL REPEAT  |
|---------------------------|----------------------|-------------------|--------------------|
| 114.00 in (289.56 cm)     | Easy To Clean Finish | 0.00 in (0.00 cm) | 6.37 in (16.18 cm) |
| CONTENT                   | BACKING              | PRODUCT NUMBER    | DATE BOOKED        |
| 100% Solution Dye Acrylic |                      | 1444702           | 01/2024            |
| COUNTRY                   | CLEANING CODES       | _                 |                    |
| Turkey                    | SW                   |                   |                    |