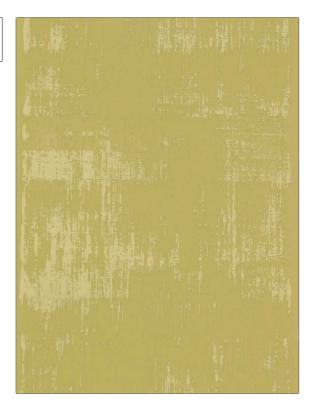

PATTERN Magma-WP COLOR Igneous

BRAND

APPLICATION

S. Harris

Wallcovering

CATEGORIES

воок

Mylar, Handcrafted / Handmade **East West** 

COLORS

DESIGN TYPES

Light Green

Novelty, Contemporary / Modern, Abstract

SCALE

Large

| WIDTH                                      | VERTICAL REPEAT   | HORIZONTAL REPEAT | CONTENT                                                      |
|--------------------------------------------|-------------------|-------------------|--------------------------------------------------------------|
| 27.00 in (68.58 cm)                        | 0.00 in (0.00 cm) | 0.00 in (0.00 cm) | Face: 100% Water Based<br>Plaster, Backing: 100%<br>Nonwoven |
| BACKING                                    | FIRE CODES        | PRODUCT NUMBER    | DATE BOOKED                                                  |
| Untrimmed, Strippable,<br>Nonwoven Backing | Passes ASTM-E84   | 1445202           | 09/2023                                                      |
| COUNTRY                                    |                   |                   |                                                              |
| USA                                        |                   |                   |                                                              |