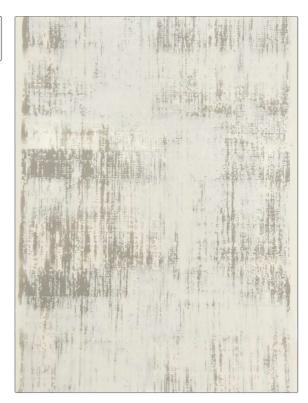

PATTERN Magma-WP COLOR Molten Rock

BRAND

APPLICATION

S. Harris

Wallcovering

CATEGORIES

воок

Mylar, Handcrafted / Handmade **East West** 

COLORS

DESIGN TYPES

Grey

Novelty, Contemporary / Modern, Abstract

SCALE

Large

| WIDTH                                      | VERTICAL REPEAT   | HORIZONTAL REPEAT | CONTENT                                                      |
|--------------------------------------------|-------------------|-------------------|--------------------------------------------------------------|
| 27.00 in (68.58 cm)                        | 0.00 in (0.00 cm) | 0.00 in (0.00 cm) | Face: 100% Water Based<br>Plaster, Backing: 100%<br>Nonwoven |
| BACKING                                    | FIRE CODES        | PRODUCT NUMBER    | DATE BOOKED                                                  |
| Untrimmed, Strippable,<br>Nonwoven Backing | Passes ASTM-E84   | 1445203           | 09/2023                                                      |
| COUNTRY                                    | _                 |                   |                                                              |
| USA                                        | _                 |                   |                                                              |

ADDITIONAL PRODUCT NOTES

Untrimmed, Strippable, Lead & Formaldehyde Free, Latex Free, Nonwoven Backing, Paste The Wall, Handcrafted / Handmade, Straight / Side Match, Spongeable, Exclusive Pattern