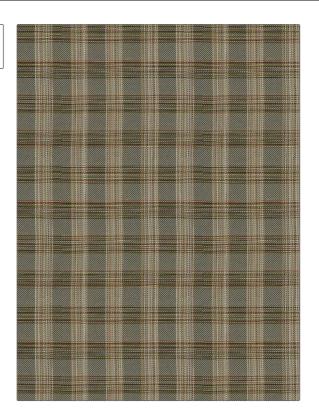

C

| PATTERN | Fall Equinox |
|---------|--------------|
| COLOR   | Autumn       |

S. Harris Fabric

USES CATEGORIES

Bedding, Drapery, Outdoor, Wovens, Eco / Multipurpose, Upholstery Environment Plus

BOOK COLORS

Chroma S24 Black, Linen, Multi-Color

DESIGN TYPES SCALE

Check / Plaid Medium

RAILROADED

Not Railroaded

| FINISH                 | VERTICAL REPEAT                              | HORIZONTAL REPEAT                                                                                               |
|------------------------|----------------------------------------------|-----------------------------------------------------------------------------------------------------------------|
| Water Repellent Finish | 13.50 in (34.29 cm)                          | 13.50 in (34.29 cm)                                                                                             |
| BACKING                | FIRE CODES                                   | DOUBLE RUBS                                                                                                     |
|                        | UFAC Class I / NFPA 260                      | Exceeds 51,000 Double<br>Rubs (Wyzenbeek Method)                                                                |
| DATE BOOKED            | COUNTRY                                      | CLEANING CODES                                                                                                  |
| 01/2024                | USA                                          | WS                                                                                                              |
|                        | Water Repellent Finish  BACKING  DATE BOOKED | Water Repellent Finish  13.50 in (34.29 cm)  BACKING  FIRE CODES  UFAC Class I / NFPA 260  DATE BOOKED  COUNTRY |

ADDITIONAL PRODUCT NOTES

Water Repellent Finish, Pfas-Free, Easy To Clean Finish, Organic / Sustainable, Indoor / Outdoor, 1,200 Hours Light Fastness, Ca Tb 117-2013, Exclusive Pattern, Eco / Environment Plus