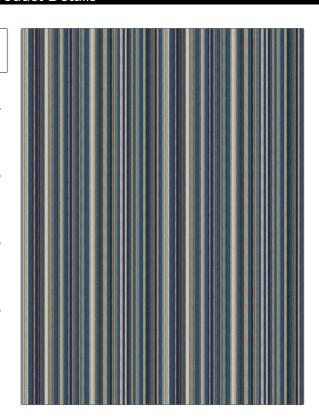

C

PATTERN Delineation
COLOR Libra

S. Harris Fabric

USES CATEGORIES

Upholstery Outdoor, Wovens, Eco / Environment Plus

BOOK COLORS

Chroma S24 Blue, Aqua / Teal

DESIGN TYPES SCALE

Stripes Medium

RAILROADED

Not Railroaded

| WIDTH                   | FINISH                 | VERTICAL REPEAT         | HORIZONTAL REPEAT                                |
|-------------------------|------------------------|-------------------------|--------------------------------------------------|
| 54.00 in (137.16 cm)    | Water Repellent Finish | 0.00 in (0.00 cm)       | 13.50 in (34.29 cm)                              |
| CONTENT                 | BACKING                | FIRE CODES              | DOUBLE RUBS                                      |
| 100% Recycled Polyester |                        | UFAC Class I / NFPA 260 | Exceeds 51,000 Double<br>Rubs (Wyzenbeek Method) |
| PRODUCT NUMBER          | DATE BOOKED            | COUNTRY                 | CLEANING CODES                                   |
| 1486904                 | 01/2024                | USA                     | WS                                               |