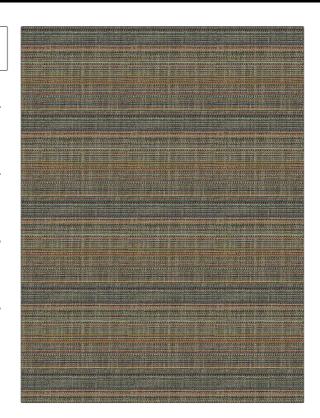

## Fabric Product Details

PATTERN Midheaven Galaxy

BRAND

APPLICATION

S. Harris

Fabric

USES

CATEGORIES

Multipurpose, Upholstery

Outdoor, Wovens

воок

COLORS

Chroma S24

**Multi-Color** 

DESIGN TYPES

SCALE

Small Scale Woven, Stripes, Contemporary / Modern Small

RAILROADED

Not Railroaded

| WIDTH                             | FINISH               | VERTICAL REPEAT         | HORIZONTAL REPEAT                                |
|-----------------------------------|----------------------|-------------------------|--------------------------------------------------|
| 54.00 in (137.16 cm)              | Easy To Clean Finish | 8.25 in (20.96 cm)      | 0.00 in (0.00 cm)                                |
| CONTENT                           | BACKING              | FIRE CODES              | DOUBLE RUBS                                      |
| 90% Polypropylene, 10%<br>Acrylic |                      | UFAC Class I / NFPA 260 | Exceeds 24,000 Double<br>Rubs (Wyzenbeek Method) |
| PRODUCT NUMBER                    | DATE BOOKED          | COUNTRY                 | CLEANING CODES                                   |
| 1519201                           | 01/2024              | Italy                   | WS                                               |