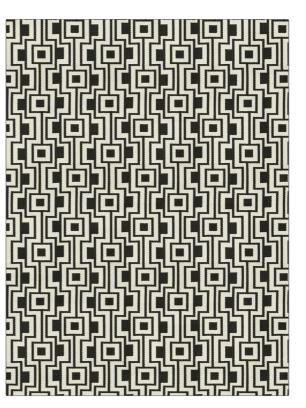

## Fabric Product Details

| PATTERN<br>COLOR | Major Aspect<br>Opposition |                 |  |
|------------------|----------------------------|-----------------|--|
| BRAND            |                            | APPLICATION     |  |
| S. Harris        |                            | Fabric          |  |
| USES             |                            | CATEGORIES      |  |
| Upholstery       |                            | Outdoor, Wovens |  |
| воок             |                            | COLORS          |  |
| Chroma S24       |                            | Black, White    |  |
| DESIGN TYPES     |                            | SCALE           |  |
| Geometric        |                            | Medium          |  |
| RAILROADEE       | )                          |                 |  |

Not Railroaded

| WIDTH                | FINISH               | VERTICAL REPEAT    | HORIZONTAL REPEAT                         |
|----------------------|----------------------|--------------------|-------------------------------------------|
| 53.00 in (134.62 cm) | Easy To Clean Finish | 9.50 in (24.13 cm) | 6.62 in (16.81 cm)                        |
| CONTENT              | BACKING              | FIRE CODES         | DOUBLE RUBS                               |
| PRODUCT NUMBER       | DATE BOOKED 01/2024  | COUNTRY            | Rubs (Wyzenbeek Method) CLEANING CODES WS |