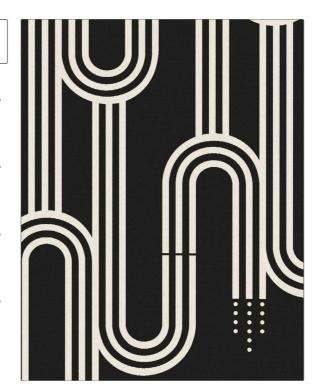

PATTERN Uptown Big Wave COLOR Noir

BRAND

APPLICATION

S. Harris

Fabric

USES

CATEGORIES

Upholstery

Wovens

воок

COLORS

Society Of Wonderland

Black, White

DESIGN TYPES

SCALE

Contemporary / Modern, Scrollwork Large