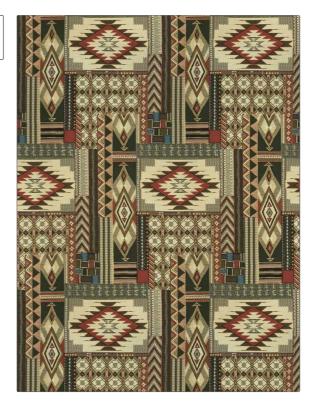

C

PATTERN Banyan color 01

BRAND

APPLICATION

S. Harris

Fabric

USES

CATEGORIES

Bedding, Drapery, Multipurpose, Upholstery

Wovens

COLORS

DESIGN TYPES

Linen, Green, Red

Global / Ethnic

SCALE

RAILROADED

Large

Not Railroaded

| WIDTH                | VERTICAL REPEAT         | HORIZONTAL REPEAT                                | CONTENT                                           |
|----------------------|-------------------------|--------------------------------------------------|---------------------------------------------------|
| 54.00 in (137.16 cm) | 54.00 in (137.16 cm)    | 27.00 in (68.58 cm)                              | 47% Cotton, 41% Viscose<br>8% Nylon, 4% Polyester |
| BACKING              | FIRE CODES              | DOUBLE RUBS                                      | PRODUCT NUMBER                                    |
|                      | UFAC Class I / NFPA 260 | Exceeds 48,000 Double<br>Rubs (Wyzenbeek Method) | 1550201                                           |
| COUNTRY              | CLEANING CODES          |                                                  |                                                   |
| Belgium              | S                       |                                                  |                                                   |