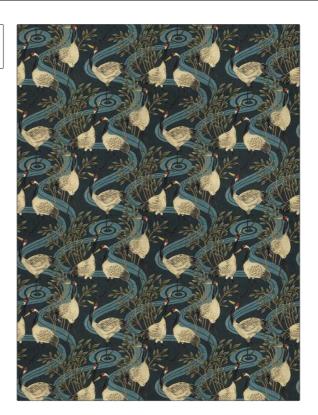

## Fabric Product Details

PATTERN Tsuru
COLOR Lake

BRAND APPLICATION

S. Harris Fabric

USES CATEGORIES

Bedding, Drapery, Wovens Multipurpose, Upholstery

BOOK COLORS

East West Blue

DESIGN TYPES SCALE

Animal, Novelty Large

RAILROADED

Not Railroaded

| WIDTH                | VERTICAL REPEAT         | HORIZONTAL REPEAT                                | CONTENT                                            |
|----------------------|-------------------------|--------------------------------------------------|----------------------------------------------------|
| 54.00 in (137.16 cm) | 24.50 in (62.23 cm)     | 27.00 in (68.58 cm)                              | 47% Cotton, 41% Viscose,<br>8% Nylon, 4% Polyester |
| BACKING              | FIRE CODES              | DOUBLE RUBS                                      | PRODUCT NUMBER                                     |
|                      | UFAC Class I / NFPA 260 | Exceeds 48,000 Double<br>Rubs (Wyzenbeek Method) | 1550301                                            |
| DATE BOOKED          | COUNTRY                 | CLEANING CODES                                   |                                                    |
| 09/2023              | Belgium                 | S                                                |                                                    |