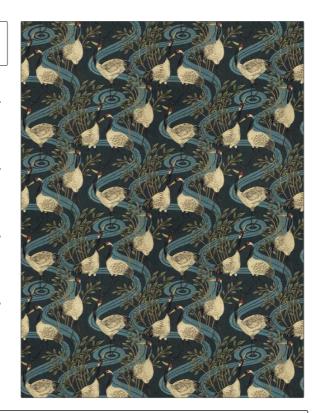

PATTERN TSURU COLOR 01

BRAND APPLICATION

S. Harris Fabric

USES CATEGORIES

Bedding, Drapery, Wovens Multipurpose, Upholstery

COLORS DESIGN TYPES

Blue Animal, Novelty

SCALE RAILROADED

Large Not Railroaded

| WIDTH                | VERTICAL REPEAT         | HORIZONTAL REPEAT                                | CONTENT                                            |
|----------------------|-------------------------|--------------------------------------------------|----------------------------------------------------|
| 54.00 in (137.16 cm) | 24.50 in (62.23 cm)     | 27.00 in (68.58 cm)                              | 47% Cotton, 41% Viscose,<br>8% Nylon, 4% Polyester |
| BACKING              | FIRE CODES              | DOUBLE RUBS                                      | PRODUCT NUMBER                                     |
|                      | UFAC Class I / NFPA 260 | Exceeds 48,000 Double<br>Rubs (Wyzenbeek Method) | 1550501                                            |
| COUNTRY              | CLEANING CODES          |                                                  |                                                    |
| Belgium              | S                       |                                                  |                                                    |