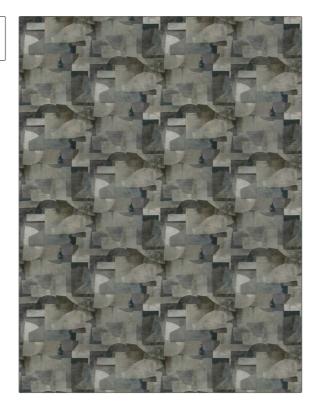

PATTERN Tenth House COLOR 01

BRAND APPLICATION

S. Harris Fabric

USES CATEGORIES

Upholstery Velvet / Grospoint, Prints

COLORS DESIGN TYPES

Black, Grey, Taupe / Tan Geometric, Print Pattern, Contemporary / Modern,

Abstract

SCALE RAILROADED

Large Not Railroaded

| WIDTH                | VERTICAL REPEAT                                              | HORIZONTAL REPEAT                                | CONTENT                   |
|----------------------|--------------------------------------------------------------|--------------------------------------------------|---------------------------|
| 54.00 in (137.16 cm) | 19.50 in (49.53 cm)                                          | 27.00 in (68.58 cm)                              | 76% Polyester, 24% Cotton |
| BACKING              | FIRE CODES                                                   | DOUBLE RUBS                                      | PRODUCT NUMBER            |
|                      | Does Not Contain FR<br>Chemicals, UFAC Class I /<br>NFPA 260 | Exceeds 51,000 Double<br>Rubs (Wyzenbeek Method) | 1559201                   |
| COUNTRY              | CLEANING CODES                                               |                                                  |                           |
| Italy                | S                                                            |                                                  |                           |