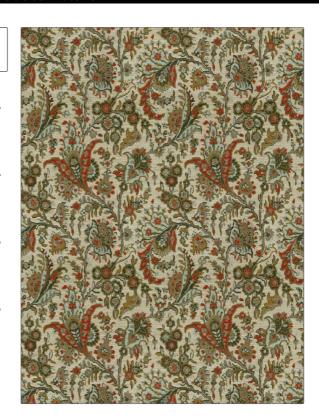

| PATTERN | Epic Garden |
|---------|-------------|
| COLOR   | Brasserie   |
|         |             |

BRAND APPLICATION

S. Harris Fabric

USES CATEGORIES

Upholstery Wovens

COLORS воок

Taupe / Tan, Aqua / Teal, Red Identity

DESIGN TYPES SCALE

Floral, Tapestry Large

RAILROADED

Not Railroaded

| WIDTH                | VERTICAL REPEAT         | HORIZONTAL REPEAT                                | CONTENT                                                                 |
|----------------------|-------------------------|--------------------------------------------------|-------------------------------------------------------------------------|
| 52.00 in (132.08 cm) | 33.00 in (83.82 cm)     | 26.37 in (66.98 cm)                              | 37% Acrylic, 24% Cotton,<br>16% Wool, 11% Linen, 6%<br>Nylon, 6% Alpaca |
| BACKING              | FIRE CODES              | DOUBLE RUBS                                      | PRODUCT NUMBER                                                          |
|                      | UFAC Class I / NFPA 260 | Exceeds 45,000 Double<br>Rubs (Wyzenbeek Method) | 1569401                                                                 |
| DATE BOOKED          | COUNTRY                 | CLEANING CODES                                   |                                                                         |
| 06/2023              | Belgium                 | S                                                |                                                                         |