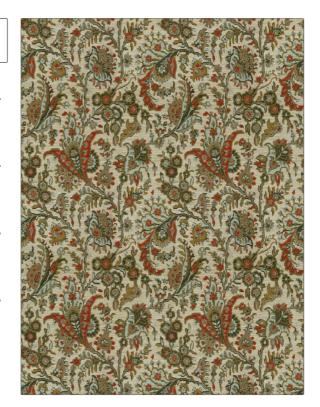

C

PATTERN Epic Garden COLOR 01

BRAND APPLICATION

S. Harris Fabric

USES CATEGORIES

Upholstery Wovens

COLORS DESIGN TYPES

Taupe / Tan, Aqua / Teal, Floral, Tapestry Red

SCALE RAILROADED

Large Not Railroaded

| WIDTH                | VERTICAL REPEAT         | HORIZONTAL REPEAT                                | CONTENT                                                                 |
|----------------------|-------------------------|--------------------------------------------------|-------------------------------------------------------------------------|
| 52.00 in (132.08 cm) | 33.00 in (83.82 cm)     | 26.37 in (66.98 cm)                              | 37% Acrylic, 24% Cotton,<br>16% Wool, 11% Linen, 6%<br>Nylon, 6% Alpaca |
| BACKING              | FIRE CODES              | DOUBLE RUBS                                      | PRODUCT NUMBER                                                          |
|                      | UFAC Class I / NFPA 260 | Exceeds 45,000 Double<br>Rubs (Wyzenbeek Method) | 1569801                                                                 |
| COUNTRY              | CLEANING CODES          |                                                  |                                                                         |
| Belgium              | S                       |                                                  |                                                                         |