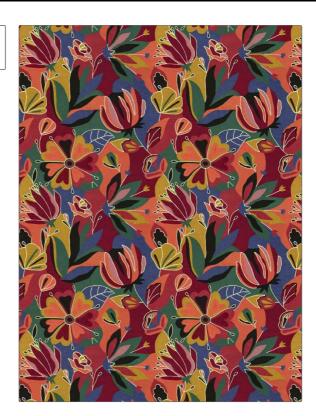

## Fabric Product Details

PATTERN Daphne Floral COLOR Indigo Petal

S. Harris
Fabric

USES
CATEGORIES

Bedding, Drapery
Crewels / Embroideries

SCALE

Large

BOOK COLORS

East West Multi-Color

DESIGN TYPES

Floral, Contemporary / Modern, Crewel

RAILROADED

Not Railroaded

| WIDTH                | VERTICAL REPEAT     | HORIZONTAL REPEAT   | CONTENT                                             |
|----------------------|---------------------|---------------------|-----------------------------------------------------|
| 52.00 in (132.08 cm) | 30.00 in (76.20 cm) | 26.00 in (66.04 cm) | Embroidery: 100% Wool<br>Acrylic, Base: 100% Cotton |
| BACKING              | PRODUCT NUMBER      | DATE BOOKED         | COUNTRY                                             |
|                      | 1605501             | 09/2023             | India                                               |
| CLEANING CODES       | _                   |                     |                                                     |
| S                    |                     |                     |                                                     |