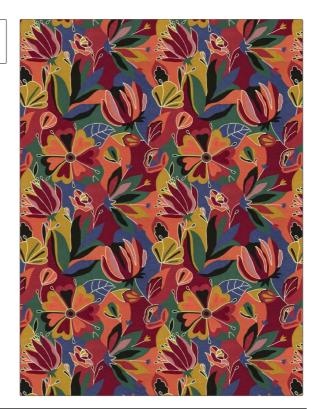

**Daphne Floral PATTERN** COLOR

BRAND APPLICATION S. Harris **Fabric** USES CATEGORIES Bedding, Drapery Crewels / Embroideries COLORS DESIGN TYPES

Floral, Contemporary / Multi-Color Modern, Crewel

SCALE RAILROADED

**Not Railroaded** Large

| WIDTH                | VERTICAL REPEAT     | HORIZONTAL REPEAT   | CONTENT                                             |
|----------------------|---------------------|---------------------|-----------------------------------------------------|
| 52.00 in (132.08 cm) | 30.00 in (76.20 cm) | 26.00 in (66.04 cm) | Embroidery: 100% Wool<br>Acrylic, Base: 100% Cotton |
| BACKING              | PRODUCT NUMBER      | COUNTRY             | CLEANING CODES                                      |
|                      | 1605601             | India               | S                                                   |