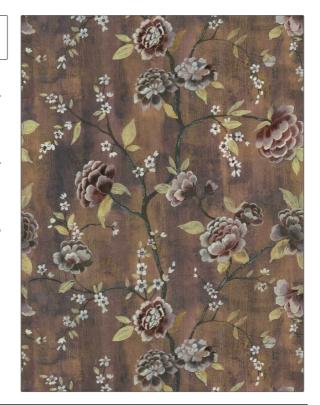

PATTERN Eliza Floral WP COLOR 501

BRAND APPLICATION

S. Harris Wallcovering

CATEGORIES COLORS

Grasscloths, ASTM-E84, En Lavender / Purple, Brown, 15102, Digital, Prints Metallic, Gold

DESIGN TYPES SCALE

Floral, Print Pattern Large