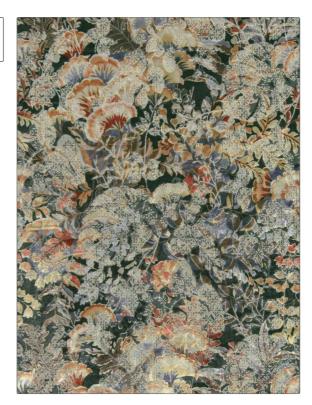

C

PATTERN Nami Island COLOR 01

BRAND APPLICATION

S. Harris Fabric

USES CATEGORIES

Bedding, Drapery, Velvet / Grospoint, Prints Multipurpose, Upholstery

COLORS DESIGN TYPES

Black, Red, Multi-Color Floral, Print Pattern, Contemporary / Modern,