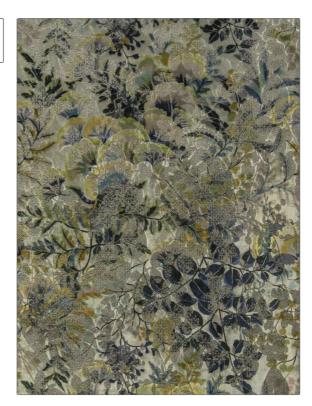

C

PATTERN Nami Island COLOR 02

BRAND APPLICATION

S. Harris Fabric

USES CATEGORIES

Bedding, Drapery, Velvet / Grospoint, Prints Multipurpose, Upholstery

COLORS DESIGN TYPES

Blue, Aqua / Teal, Light Floral, Print Pattern, Green Contemporary / Modern,

Abstract

RAILROADED

Large Not Railroaded

SCALE

VERTICAL REPEAT HORIZONTAL REPEAT CONTENT 58.00 in (147.32 cm) 33.00 in (83.82 cm) 29.00 in (73.66 cm) 49% Polyester, 34% Viscose, 17% Cotton BACKING FIRE CODES DOUBLE RUBS PRODUCT NUMBER **Does Not Contain FR** Exceeds 51,000 Double 1761202 Chemicals, UFAC Class I / Rubs (Wyzenbeek Method) **NFPA 260** COUNTRY CLEANING CODES Ρ Germany