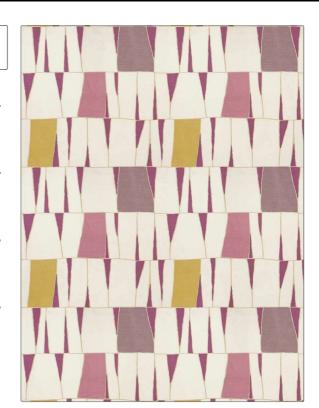

C

PATTERN Daly City
COLOR Plum Dust

BRAND

APPLICATION

S. Harris

Fabric

USES

CATEGORIES

Bedding, Drapery, Multipurpose Wovens

воок

COLORS

**East West** 

Lavender / Purple, Burgundy

DESIGN TYPES

SCALE

Geometric, Contemporary / Modern

Large

RAILROADED

Not Railroaded

| 28.75 in (73.02 cm)     | 27.50 in (69.85 cm)                                 | 73% Linen, 27% Cotton                                                        |
|-------------------------|-----------------------------------------------------|------------------------------------------------------------------------------|
| UFAC Class I / NFPA 260 | PRODUCT NUMBER 1761502                              | DATE BOOKED 09/2023                                                          |
| CLEANING CODES  S       |                                                     |                                                                              |
|                         | FIRE CODES  UFAC Class I / NFPA 260  CLEANING CODES | FIRE CODES  UFAC Class I / NFPA 260  CLEANING CODES  PRODUCT NUMBER  1761502 |