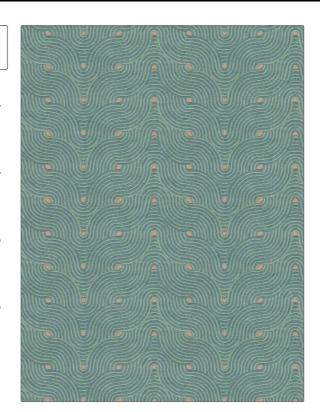

| PATTERN | Airstream Velvet |
|---------|------------------|
| COLOR   | Juniper          |

BRAND

APPLICATION

S. Harris

Fabric

USES

CATEGORIES

Upholstery

Velvet / Grospoint

воок

COLORS

Chroma S24

Green, Aqua / Teal

DESIGN TYPES

SCALE

Contemporary / Modern,

Scrollwork

Medium

RAILROADED

Not Railroaded

| WIDTH                | VERTICAL REPEAT               | HORIZONTAL REPEAT                                | CONTENT                 |
|----------------------|-------------------------------|--------------------------------------------------|-------------------------|
| 54.00 in (137.16 cm) | 6.62 in (16.81 cm)            | 13.50 in (34.29 cm)                              | 77% Viscose, 23% Cotton |
| BACKING              | Does Not Contain FR Chemicals | Exceeds 51,000 Double<br>Rubs (Wyzenbeek Method) | PRODUCT NUMBER 1799206  |
| DATE BOOKED          | COUNTRY                       | CLEANING CODES                                   |                         |
| 01/2024              | India                         | S                                                |                         |
|                      |                               |                                                  |                         |