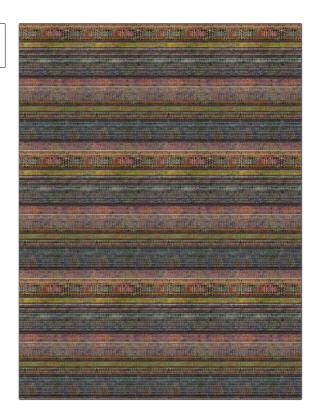

C

PATTERN Isla Velvet COLOR Calypso

BRAND

APPLICATION

S. Harris

Fabric

USES

CATEGORIES

Bedding, Drapery, Multipurpose, Upholstery Wool, Velvet / Grospoint, Prints

воок

COLORS

Chroma S24

Multi-Color

DESIGN TYPES

SCALE

Print Pattern, Stripes, Contemporary / Modern, Abstract

RAILROADED

Not Railroaded

Large

| WIDTH                | VERTICAL REPEAT                                  | HORIZONTAL REPEAT   | CONTENT                 |
|----------------------|--------------------------------------------------|---------------------|-------------------------|
| 55.00 in (139.70 cm) | 24.87 in (63.17 cm)                              | 13.75 in (34.92 cm) | 55% Viscose, 45% Mohair |
| BACKING              | DOUBLE RUBS                                      | PRODUCT NUMBER      | DATE BOOKED             |
|                      | Exceeds 24,000 Double<br>Rubs (Wyzenbeek Method) | 1800101             | 01/2024                 |
| COUNTRY              | CLEANING CODES                                   |                     |                         |
| Italy                | S                                                |                     |                         |