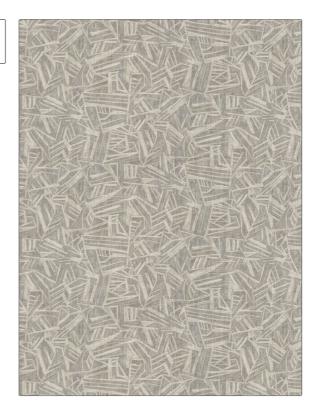

PATTERN Lineas
COLOR 03

BRAND APPLICATION

S. Harris Fabric

USES CATEGORIES

Bedding, Drapery, Multipurpose Prints, Linen

COLORS DESIGN TYPES

Grey Geometric, Print Pattern, Contemporary / Modern,

Abstract

SCALE RAILROADED

Large Not Railroaded

| WIDTH                | VERTICAL REPEAT         | HORIZONTAL REPEAT             | CONTENT        |
|----------------------|-------------------------|-------------------------------|----------------|
| 57.00 in (144.78 cm) | 28.75 in (73.02 cm)     | 19.25 in (48.90 cm)           | 100% Linen     |
| BACKING              | FIRE CODES              | DOUBLE RUBS                   | PRODUCT NUMBER |
|                      | UFAC Class I / NFPA 260 | Exceeds 18,000 Double<br>Rubs | 1800903        |
| COUNTRY              | CLEANING CODES          |                               |                |
| Austria              | S                       |                               |                |