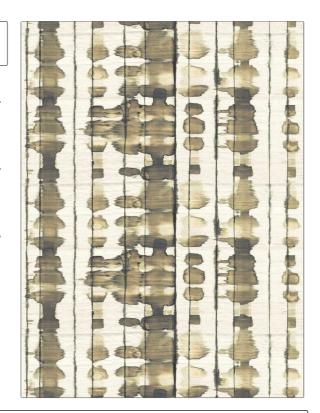

C

PATTERN Bontecou-WP COLOR Bronze

BRAND

APPLICATION

S. Harris

Wallcovering

CATEGORIES

воок

Non - Woven, Digital, Prints Chroma S24

COLORS

DESIGN TYPES

Brown, Linen

Stripes, Contemporary / Modern, Abstract

SCALE

Large

| VERTICAL REPEAT     | HORIZONTAL REPEAT                   | CONTENT                                                             |
|---------------------|-------------------------------------|---------------------------------------------------------------------|
| 14.12 in (35.86 cm) | 26.75 in (67.94 cm)                 | 100% Cotton                                                         |
| PRODUCT NUMBER      | DATE BOOKED                         | COUNTRY                                                             |
| 1801402             | 01/2024                             | Austria                                                             |
|                     | 14.12 in (35.86 cm)  PRODUCT NUMBER | 14.12 in (35.86 cm) 26.75 in (67.94 cm)  PRODUCT NUMBER DATE BOOKED |

ADDITIONAL PRODUCT NOTES

Untrimmed, Lead & Formaldehyde Free, Cadmium & Mercury Free, Latex Free, Wet Removable, Paste The Wall, Straight / Side Match, Nonwoven Paper, Gently Vacuum With Soft Brush, Exclusive Pattern