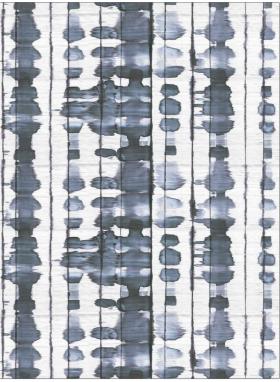

## Wallcovering Product Details

| PATTERN Bontecou-WP             |      |                                             |  |
|---------------------------------|------|---------------------------------------------|--|
| COLOR                           | Blue |                                             |  |
|                                 |      |                                             |  |
| BRAND                           |      | APPLICATION                                 |  |
| S. Harris                       |      | Wallcovering                                |  |
| CATEGORIES                      |      | воок                                        |  |
| Non - Woven, Digital,<br>Prints |      | Chroma S24                                  |  |
| COLORS                          |      | DESIGN TYPES                                |  |
| Blue                            |      | Stripes, Contemporary /<br>Modern, Abstract |  |
| SCALE                           |      |                                             |  |
| Large                           |      |                                             |  |
|                                 |      |                                             |  |

| WIDTH               | VERTICAL REPEAT     | HORIZONTAL REPEAT   | CONTENT     |
|---------------------|---------------------|---------------------|-------------|
| 26.75 in (67.94 cm) | 14.12 in (35.86 cm) | 26.75 in (67.94 cm) | 100% Cotton |
| BACKING             | PRODUCT NUMBER      | DATE BOOKED         | COUNTRY     |
| Untrimmed           | 1801403             | 01/2024             | Austria     |

ADDITIONAL PRODUCT NOTES

Untrimmed, Lead & Formaldehyde Free, Cadmium & Mercury Free, Latex Free, Wet Removable, Paste The Wall, Straight / Side Match, Nonwoven Paper, Gently Vacuum With Soft Brush, Exclusive Pattern