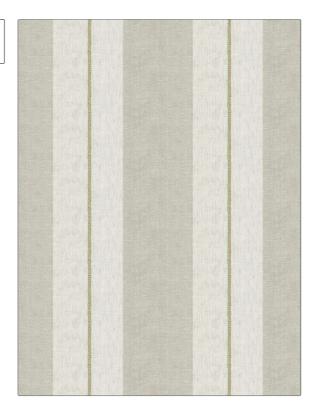

| PATTERN<br>COLOR | Metallurgy<br>Gold Streak |                       |  |
|------------------|---------------------------|-----------------------|--|
| BRAND            |                           | APPLICATION           |  |
| S. Harris        |                           | Fabric                |  |
| USES             |                           | CATEGORIES            |  |
| Bedding, Drapery |                           | Linen                 |  |
| воок             |                           | COLORS                |  |
| Paradigm         |                           | Linen, Metallic, Gold |  |
| DESIGN TYPES     |                           | SCALE                 |  |
| Novelty, Stripes |                           | Medium                |  |
| DIRECTION SHOWN  |                           |                       |  |

| WIDTH                | VERTICAL REPEAT   | HORIZONTAL REPEAT   | CONTENT                                                       |
|----------------------|-------------------|---------------------|---------------------------------------------------------------|
| 53.00 in (134.62 cm) | 0.00 in (0.00 cm) | 13.37 in (33.96 cm) | Embroidery: 50% Viscose,<br>50% Metallic, Base: 100%<br>Linen |
| BACKING              | PRODUCT NUMBER    | DATE BOOKED         | COUNTRY                                                       |
|                      | 1996601           | 03/2024             | India                                                         |
| CLEANING CODES       |                   |                     |                                                               |
| S                    |                   |                     |                                                               |
|                      |                   |                     |                                                               |