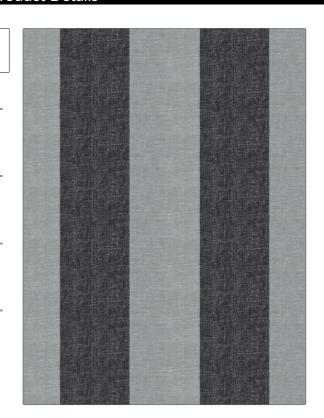

PATTERN Metallurgy
COLOR Wrought Iron

BRAND APPLICATION

S. Harris Fabric

USES CATEGORIES

Bedding, Drapery Linen

BOOK COLORS

Paradigm Black, Blue, Metallic

DESIGN TYPES SCALE

Novelty, Stripes Medium

DIRECTION SHOWN

Up the Bolt

| WIDTH                | VERTICAL REPEAT   | HORIZONTAL REPEAT   | CONTENT                                                       |
|----------------------|-------------------|---------------------|---------------------------------------------------------------|
| 53.00 in (134.62 cm) | 0.00 in (0.00 cm) | 13.37 in (33.96 cm) | Embroidery: 50% Viscose,<br>50% Metallic, Base: 100%<br>Linen |
| BACKING              | PRODUCT NUMBER    | DATE BOOKED         | COUNTRY                                                       |
|                      | 1996602           | 03/2024             | India                                                         |
| CLEANING CODES       |                   |                     |                                                               |
| 5                    |                   |                     |                                                               |