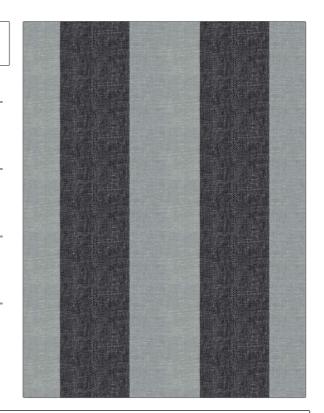

PATTERN Metallurgy
COLOR 02

BRAND APPLICATION

S. Harris Fabric

USES CATEGORIES

Bedding, Drapery Linen

COLORS DESIGN TYPES

Black, Blue, Metallic Novelty, Stripes

SCALE DIRECTION SHOWN

Medium Up the Bolt

| WIDTH                | VERTICAL REPEAT   | HORIZONTAL REPEAT   | CONTENT                                                       |
|----------------------|-------------------|---------------------|---------------------------------------------------------------|
| 53.00 in (134.62 cm) | 0.00 in (0.00 cm) | 13.37 in (33.96 cm) | Embroidery: 50% Viscose,<br>50% Metallic, Base: 100%<br>Linen |
| BACKING              | PRODUCT NUMBER    | COUNTRY             | CLEANING CODES                                                |
|                      | 1996702           | India               | S                                                             |