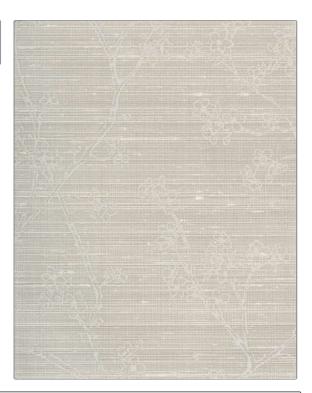

PATTERN Saskia WC COLOR 503

BRAND

APPLICATION

S. Harris

Wallcovering

CATEGORIES

COLORS

ASTM-E84, En 15102, String / Textile Taupe / Tan

DESIGN TYPES

SCALE

Floral, Novelty

Medium

| WIDTH                  | VERTICAL REPEAT                                                                           | HORIZONTAL REPEAT    | CONTENT                                                                                 |
|------------------------|-------------------------------------------------------------------------------------------|----------------------|-----------------------------------------------------------------------------------------|
| 43.00 in (109.22 cm)   | 25.20 in (64.01 cm)                                                                       | 43.00 in (109.22 cm) | Face: 85% Silk, 15%<br>Recycled Polye, Backing:<br>70% Wood Pulp, 30%<br>Recycled Polye |
| BACKING                | FIRE CODES                                                                                | PRODUCT NUMBER       | COUNTRY                                                                                 |
| Strippable, Pretrimmed | Ce Mark Certified, Passes<br>ASTM E-84 Class A Or 1,<br>Passes EN15102 Class B-<br>S1, Do | 2003603              | Netherlands                                                                             |