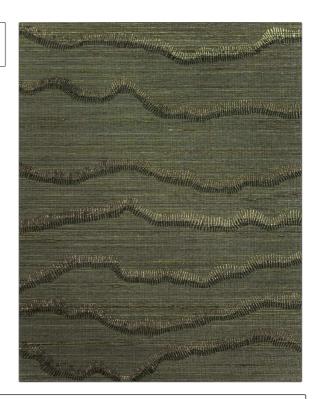

PATTERN Anjali WC COLOR 502

BRAND

APPLICATION

S. Harris

Wallcovering

CATEGORIES

COLORS

ASTM-E84, En 15102, String / Textile, Prints Metallic, Gold, Green

DESIGN TYPES

SCALE

Novelty, Contemporary / Modern, Texture Raised, Abstract

Medium

| WIDTH                  | VERTICAL REPEAT                                                                           | HORIZONTAL REPEAT    | CONTENT                                                                                 |
|------------------------|-------------------------------------------------------------------------------------------|----------------------|-----------------------------------------------------------------------------------------|
| 43.00 in (109.22 cm)   | 25.20 in (64.01 cm)                                                                       | 43.00 in (109.22 cm) | Face: 80% Silk, 20%<br>Recycled Polye, Backing:<br>70% Wood Pulp, 30%<br>Recycled Polye |
| BACKING                | FIRE CODES                                                                                | PRODUCT NUMBER       | COUNTRY                                                                                 |
| Strippable, Pretrimmed | Ce Mark Certified, Passes<br>ASTM E-84 Class A Or 1,<br>Passes EN15102 Class B-<br>S1, Do | 2004102              | Netherlands                                                                             |