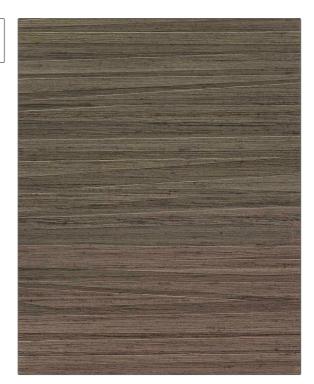

PATTERN Esma WC Color Coffee

BRAND

APPLICATION

S. Harris

Wallcovering

CATEGORIES

воок

ASTM-E84, En 15102, String / Textile Silk Wallcovering

COLORS

DESIGN TYPES

Brown

Novelty, Stripes, Contemporary / Modern, Abstract

SCALE

Small

| WIDTH                  | VERTICAL REPEAT                                                                           | HORIZONTAL REPEAT    | CONTENT                                                                             |
|------------------------|-------------------------------------------------------------------------------------------|----------------------|-------------------------------------------------------------------------------------|
| 43.00 in (109.22 cm)   | 25.20 in (64.01 cm)                                                                       | 43.00 in (109.22 cm) | Face: 92% Silk, 8% Recycled<br>Polye, Backing: 70% Wood<br>Pulp, 30% Recycled Polye |
| BACKING                | FIRE CODES                                                                                | PRODUCT NUMBER       | DATE BOOKED                                                                         |
| Strippable, Pretrimmed | Ce Mark Certified, Passes<br>ASTM E-84 Class A Or 1,<br>Passes EN15102 Class B-<br>S1, Do | 2004207              | 05/2024                                                                             |
| COUNTRY                | _                                                                                         |                      |                                                                                     |
| Netherlands            | _                                                                                         |                      |                                                                                     |