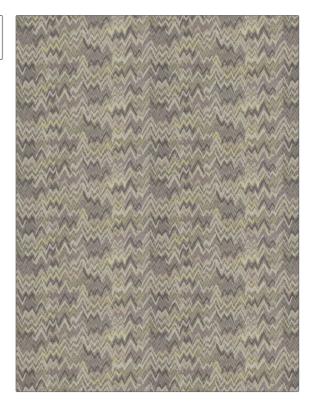

PATTERN Inferno
COLOR Violet Blaze

BRAND

APPLICATION

S. Harris

Fabric

USES

CATEGORIES

Bedding, Drapery

Crewels / Embroideries, Linen

воок

COLORS

Paradigm

Lavender / Purple, Multi-Color

DESIGN TYPES

SCALE

Medium

Embroidery, Flamestitch, Chevron, Contemporary / Modern

DIRECTION SHOWN

Up the Bolt

| WIDTH                | VERTICAL REPEAT     | HORIZONTAL REPEAT   | CONTENT                                                                   |
|----------------------|---------------------|---------------------|---------------------------------------------------------------------------|
| 51.00 in (129.54 cm) | 14.50 in (36.83 cm) | 25.50 in (64.77 cm) | Embroidery: 90% Viscose,<br>10% Polyester, Base: 64%<br>Linen, 36% Cotton |
| BACKING              | PRODUCT NUMBER      | DATE BOOKED         | COUNTRY                                                                   |
|                      | 2017701             | 03/2024             | India                                                                     |
| CLEANING CODES       | _                   |                     |                                                                           |
| S                    |                     |                     |                                                                           |