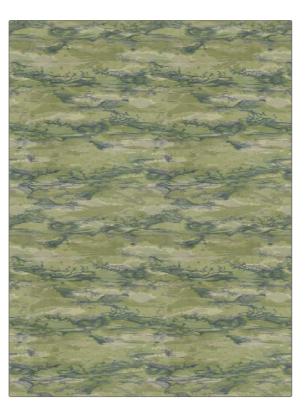

## Fabric Product Details

| PATTERN Laurel Canyon<br>COLOR Imperial        |                                      |  |
|------------------------------------------------|--------------------------------------|--|
| BRAND                                          | APPLICATION                          |  |
| S. Harris                                      | Fabric                               |  |
| USES                                           | CATEGORIES                           |  |
| Bedding, Drapery                               | Crewels / Embroideries,<br>Faux Silk |  |
| воок                                           | COLORS                               |  |
| Fineza                                         | Green, Aqua / Teal                   |  |
| DESIGN TYPES                                   | SCALE                                |  |
| Embroidery, Contemporary<br>/ Modern, Abstract | Large                                |  |
| DIRECTION SHOWN                                |                                      |  |

DIRECTION SHOWIN

Up the Bolt

| WIDTH                | VERTICAL REPEAT     | HORIZONTAL REPEAT   | CONTENT                                                                                      |
|----------------------|---------------------|---------------------|----------------------------------------------------------------------------------------------|
| 52.00 in (132.08 cm) | 37.25 in (94.62 cm) | 26.25 in (66.68 cm) | Embroidery: 76% Viscose,<br>24% Polyester, Base: 60%<br>Polyester, 32% Viscose, 8%<br>Cotton |
| BACKING              | PRODUCT NUMBER      | DATE BOOKED         | COUNTRY                                                                                      |
|                      | 2114802             | 06/2024             | India                                                                                        |
| CLEANING CODES       |                     |                     |                                                                                              |
| s                    |                     |                     |                                                                                              |