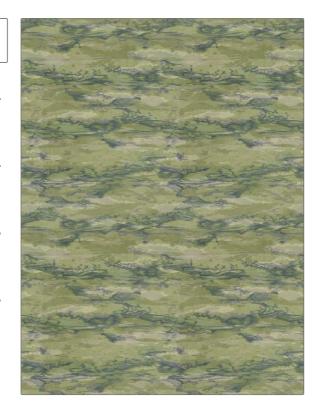

PATTERN Laurel Canyon COLOR 02

BRAND APPLICATION

S. Harris Fabric

USES CATEGORIES

Bedding, Drapery Crewels / Embroideries,

Faux Silk

COLORS DESIGN TYPES

Green, Aqua / Teal Embroidery, Contemporary / Modern, Abstract

SCALE DIRECTION SHOWN

Large Up the Bolt

| VERTICAL REPEAT     | HORIZONTAL REPEAT                   | CONTENT                                                                                      |
|---------------------|-------------------------------------|----------------------------------------------------------------------------------------------|
| 37.25 in (94.62 cm) | 26.25 in (66.68 cm)                 | Embroidery: 76% Viscose,<br>24% Polyester, Base: 60%<br>Polyester, 32% Viscose, 8%<br>Cotton |
| PRODUCT NUMBER      | COUNTRY                             | CLEANING CODES                                                                               |
| 2114902             | India                               | S                                                                                            |
|                     | 37.25 in (94.62 cm)  PRODUCT NUMBER | 37.25 in (94.62 cm) 26.25 in (66.68 cm)  PRODUCT NUMBER COUNTRY                              |