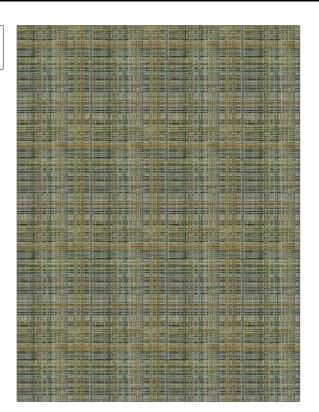

C

COLOR Cypress Chroma Plaid

BRAND

APPLICATION

S. Harris

**Fabric** 

USES

CATEGORIES

Bedding, Drapery, Multipurpose, Upholstery Velvet / Grospoint, Eco / Environment Plus

воок

COLORS

Fineza

Yellow, Green, Aqua / Teal

DESIGN TYPES

SCALE

Check / Plaid, Contemporary / Modern Medium

DIRECTION SHOWN

Up the Bolt

| VIDTH                | VERTICAL REPEAT                                              | HORIZONTAL REPEAT                                | CONTENT                       |
|----------------------|--------------------------------------------------------------|--------------------------------------------------|-------------------------------|
| 58.00 in (147.32 cm) | 19.75 in (50.16 cm)                                          | 14.50 in (36.83 cm)                              | 65% Polyester, 35%<br>Viscose |
| BACKING              | FIRE CODES                                                   | DOUBLE RUBS                                      | PRODUCT NUMBER                |
|                      | Does Not Contain FR<br>Chemicals, UFAC Class I /<br>NFPA 260 | Exceeds 51,000 Double<br>Rubs (Wyzenbeek Method) | 2174302                       |
| DATE BOOKED          | COUNTRY                                                      | CLEANING CODES                                   |                               |
| 06/2024              | Germany                                                      | Р                                                |                               |