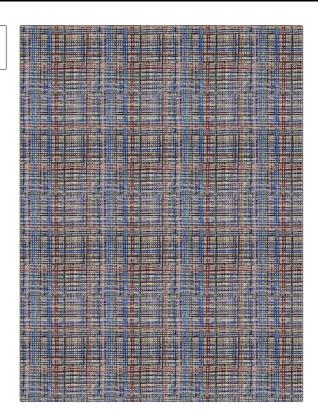

C

| PATTERN | Chroma Plaid |  |
|---------|--------------|--|
| COLOR   | Amethyst     |  |

BRAND

APPLICATION

S. Harris

**Fabric** 

USES

CATEGORIES

DIRECTION SHOWN

Up the Bolt

| WIDTH                | VERTICAL REPEAT                                              | HORIZONTAL REPEAT                                | CONTENT                       |
|----------------------|--------------------------------------------------------------|--------------------------------------------------|-------------------------------|
| 58.00 in (147.32 cm) | 19.75 in (50.16 cm)                                          | 14.50 in (36.83 cm)                              | 65% Polyester, 35%<br>Viscose |
| BACKING              | FIRE CODES                                                   | DOUBLE RUBS                                      | PRODUCT NUMBER                |
|                      | Does Not Contain FR<br>Chemicals, UFAC Class I /<br>NFPA 260 | Exceeds 51,000 Double<br>Rubs (Wyzenbeek Method) | 2174303                       |
| DATE BOOKED          | COUNTRY                                                      | CLEANING CODES                                   |                               |
| 06/2024              | Germany                                                      | Р                                                |                               |