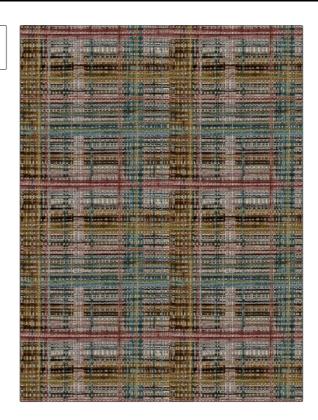

## Fabric Product Details

PATTERN Chroma Plaid XL COLOR Pink Multi

BRAND APPLICATION

S. Harris Fabric

USES CATEGORIES

Bedding, Drapery, Velvet / Grospoint, Eco / Multipurpose, Upholstery Environment Plus

Large

BOOK COLORS

Fineza Multi-Color

DESIGN TYPES SCALE

Check / Plaid, Contemporary / Modern

DIRECTION SHOWN

Up the Bolt

| WIDTH                | VERTICAL REPEAT                                              | HORIZONTAL REPEAT                                | CONTENT                       |
|----------------------|--------------------------------------------------------------|--------------------------------------------------|-------------------------------|
| 58.00 in (147.32 cm) | 14.50 in (36.83 cm)                                          | 14.50 in (36.83 cm)                              | 65% Polyester, 35%<br>Viscose |
| BACKING              | FIRE CODES                                                   | DOUBLE RUBS                                      | PRODUCT NUMBER                |
|                      | Does Not Contain FR<br>Chemicals, UFAC Class I /<br>NFPA 260 | Exceeds 51,000 Double<br>Rubs (Wyzenbeek Method) | 2174501                       |
| DATE BOOKED          | COUNTRY                                                      | CLEANING CODES                                   |                               |
| 06/2024              | Germany                                                      | Р                                                |                               |