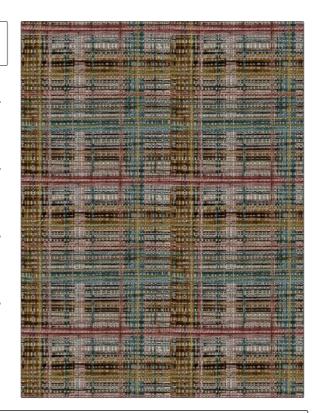

C

PATTERN Chroma Plaid XL COLOR 01

BRAND APPLICATION

S. Harris Fabric

USES CATEGORIES

Bedding, Drapery, Velvet / Grospoint, Eco / Multipurpose, Upholstery Environment Plus

COLORS DESIGN TYPES

Multi-Color Check / Plaid,

Contemporary / Modern

SCALE DIRECTION SHOWN

Large Up the Bolt

| WIDTH                | VERTICAL REPEAT                                              | HORIZONTAL REPEAT                                | CONTENT                       |
|----------------------|--------------------------------------------------------------|--------------------------------------------------|-------------------------------|
| 58.00 in (147.32 cm) | 14.50 in (36.83 cm)                                          | 14.50 in (36.83 cm)                              | 65% Polyester, 35%<br>Viscose |
| BACKING              | FIRE CODES                                                   | DOUBLE RUBS                                      | PRODUCT NUMBER                |
|                      | Does Not Contain FR<br>Chemicals, UFAC Class I /<br>NFPA 260 | Exceeds 51,000 Double<br>Rubs (Wyzenbeek Method) | 2174601                       |
| COUNTRY              | CLEANING CODES                                               |                                                  |                               |
| Germany              | Р                                                            |                                                  |                               |