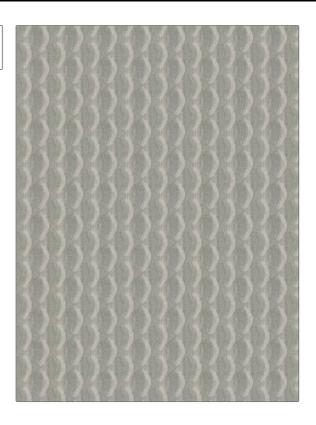

| PATTERN<br>COLOR | Aquarius Sheer<br>Ash |             |  |
|------------------|-----------------------|-------------|--|
| BRAND            |                       | APPLICATION |  |
| S. Harris        |                       | Fabric      |  |
|                  |                       |             |  |

Drapery Wide Width, NFPA 701 FR, Sheer, Eco / Environment Plus

CATEGORIES

SCALE

Medium

.

BOOK COLORS

Paradigm Grey

Stripes, Contemporary /

Modern

**DESIGN TYPES** 

USES

DIRECTION SHOWN

Railroaded

| WIDTH                 | VERTICAL REPEAT                                      | HORIZONTAL REPEAT | CONTENT        |
|-----------------------|------------------------------------------------------|-------------------|----------------|
| 118.00 in (299.72 cm) | 3.00 in (7.62 cm)                                    | 3.25 in (8.26 cm) | 100% Polyester |
| BACKING               | FIRE CODES                                           | PRODUCT NUMBER    | DATE BOOKED    |
|                       | Does Not Contain FR<br>Chemicals, Passes NFPA<br>701 | 2174701           | 03/2024        |
| COUNTRY               | CLEANING CODES                                       |                   |                |
| Germany               | Р                                                    |                   |                |