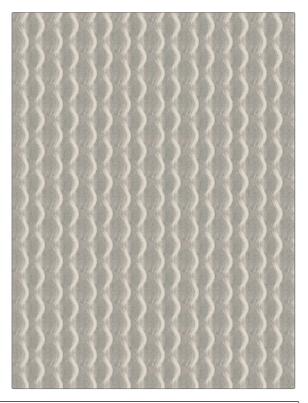

| PATTERN Aquarius Sho | Aquarius Sheer<br>02                                         |  |
|----------------------|--------------------------------------------------------------|--|
| BRAND                | APPLICATION                                                  |  |
| S. Harris            | Fabric                                                       |  |
| USES                 | CATEGORIES                                                   |  |
| Drapery              | Wide Width, NFPA 701 FR,<br>Sheer, Eco / Environment<br>Plus |  |
| COLORS               | DESIGN TYPES                                                 |  |
| Off White / Ivory    | Stripes, Contemporary /<br>Modern                            |  |
| SCALE                | DIRECTION SHOWN                                              |  |
| Medium               | Railroaded                                                   |  |