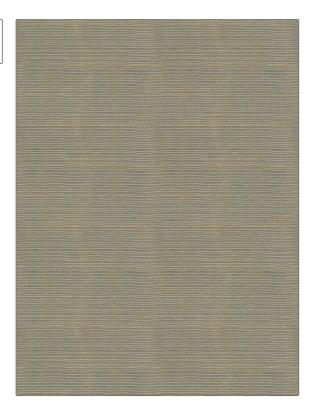

## Fabric Product Details

PATTERN Rosarito
COLOR 01

BRAND APPLICATION

S. Harris Fabric

USES CATEGORIES

Drapery Wovens

COLORS DESIGN TYPES

Beige, Gold Stripes, Contemporary /

Modern

SCALE RAILROADED

Small Not Railroaded

| WIDTH                | VERTICAL REPEAT        | HORIZONTAL REPEAT   | CONTENT        |
|----------------------|------------------------|---------------------|----------------|
| 53.00 in (134.62 cm) | 0.25 in (0.64 cm)      | 13.20 in (33.53 cm) | 100% Polyester |
| BACKING              | FIRE CODES             | PRODUCT NUMBER      | COUNTRY        |
|                      | Passes "NFPA 701" 2010 | 2518001             | India          |
| CLEANING CODES       | _                      |                     |                |
| S                    |                        |                     |                |